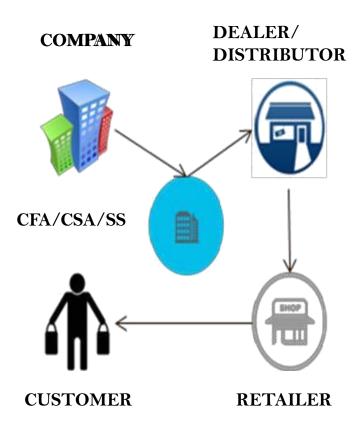

## WHY US CFA/SS?

Association with professional solution enables

- √ Fulfillment of all GST norms and regulations
- ✓ Ensuring all transport rules such as **E way** bill
- ✓ Professional people using ERP software
- √ Single point of contact