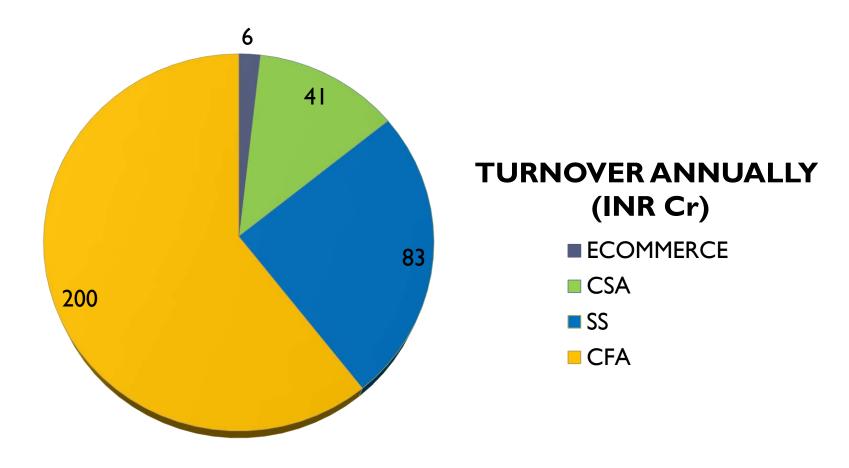

NASA provides services to over 200 locations across North India, with expertise in Uttar Pradesh and Uttarakhand managing current turnover of over INR 300 Cr on annually basis